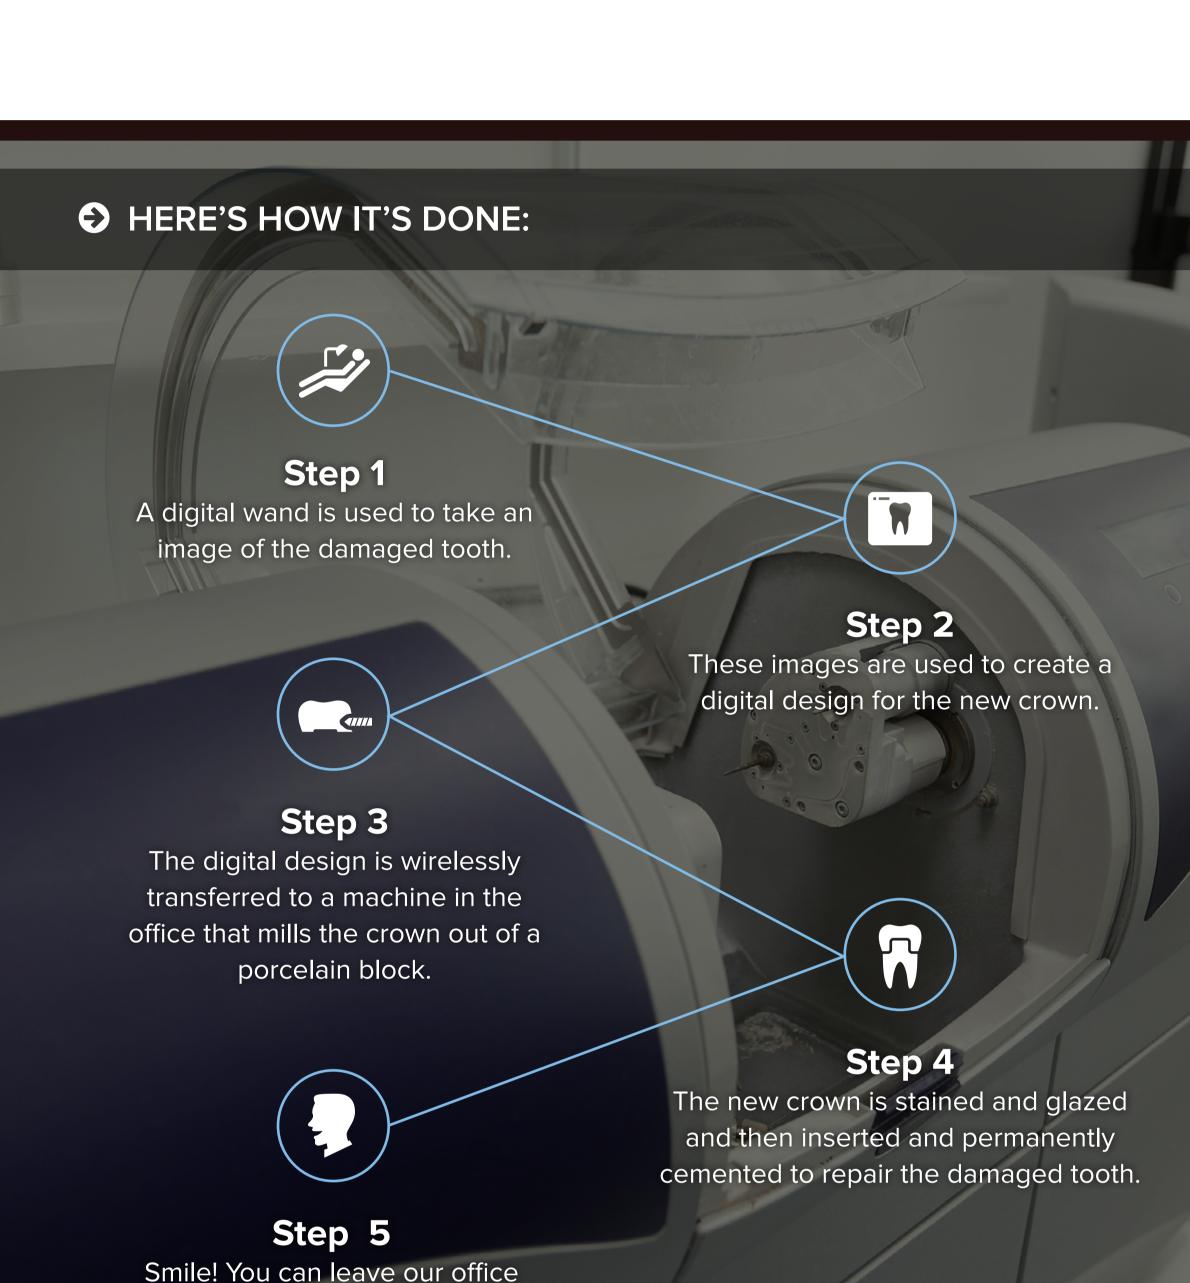

### WHAT IS CEREC?

**CEREC** stands for Chairside Economical Restoration of Esthetic Crowns.

CEREC is cutting-edge technology that uses computers and digital images to scan, design, and then actually create your new crown right in our office while you get to relax and read a magazine.

## WHY WE KNOW YOU'RE GOING TO WANT A CEREC CROWN:

What's better than instant gratification?

that day with your new crown!

need multiple appointments.

for a laboratory to fabricate the permanent restoration.

us design and fabricate the crown while you wait.

With CEREC technology, we offer high-end professional

quality dental solutions in-house and on-demand.

**PLUS:** They will look and feel like your own teeth!